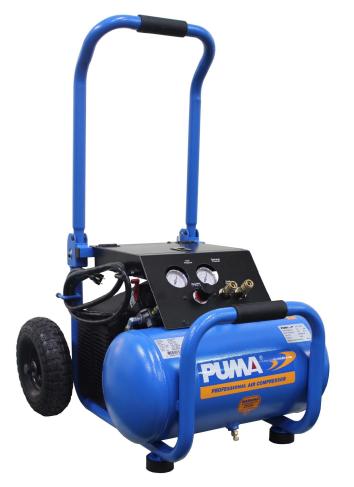

## DP2505C 2.5HP 5-Gallon Oil-Lube Wheeled Portable Air Compressor

The Puma single stage 5 gal. single tank wheeled portable air compressor is built for optimum performance and portability. Powered by 2.5HP 115VAC 3450 RPM induction motor, combined with Puma cast iron large bore single stage direct drive oil lubricated compressor pump, the maximum performance, reliability and durability is achieved

The rugged roll cage construction, folding handle, and 10" steel wheels, inflatable tires provide great protection, space saving, and portability.

## It features

- Built in regulator and two quick couplers for easy access to compress air.
- Two recessed gauges protected by panel,
- Built in storage compartment,
- Power cable wrap for cable storage.
- CSA Certified.