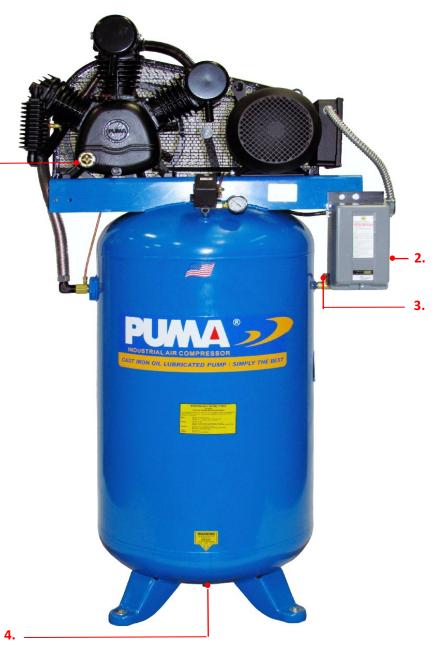

### **Extra Feature**

- 1. Two-stage cast iron W-type pump design provides longer pump life
- 2. Pre-wired and mounted magnetic starter
- 3. 1/2" Outlet ball valve provides continuous airflow with multiple users
- 4. 1/4" Extended drain ball valve allows easy access for attachment