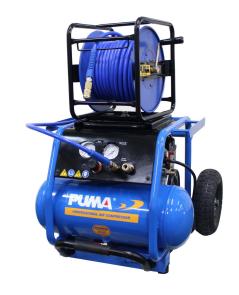

This professional grade compressor features:

- 1. Quiet operation: only 70 dB.
- 2. Heavy duty pumps and induction motor, operating at 1,750 rpm.
- 3. Retractable handle and two 10" wheels for great mobility.
- 4. Dual position operability unit can be operated or stored either horizontally or vertically.
- 5. Key components are well protected with caged frame.
- A removable hose reel can be easily mounted to the top of the compressor. (WE1504CK standard, WE1504C optional)

| Model#   | H.P. | C.F.M.   |          | Operating Pressure | Tank Cap. | Dry Weight | 100FT. 3/8" PU<br>Braid Removable | Noise | Certificate |
|----------|------|----------|----------|--------------------|-----------|------------|-----------------------------------|-------|-------------|
|          |      | @ 40 PSI | @ 90 PSI | PSI                | Gal.      | LBs        | hose reel                         | dB    |             |
| WE1504C  | 1.5  | 5.4      | 4.0      | 105 / 135          | 4         | 88         | Option                            | 70    | CSA         |
| WE1504CK | 1.5  | 5.4      | 4.0      | 105 / 135          | 4         | 105        | Standard                          | 70    | CSA         |