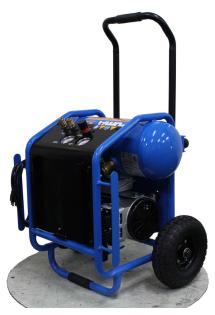

## WE1504C & WE1504CK Oil-less Silent portable air compressor

The new Model WE1504C / CK single-stage direct drive oil-less air compressor from Puma Air features a 1.5-hp motor that delivers 5.4 cfm @ 40 psi or 4.0 cfm @90 psi.

This professional grade compressor features:

- 1. Quiet operation: only 70 dB.
- 2. Heavy duty pumps and induction motor, operating at 1,750 rpm.
- 3. Retractable handle and two 10" wheels for great mobility.
- 4. Dual position operability unit can be operated or stored either horizontally or vertically.
- 5. Key components are well protected with caged frame.
- A removable hose reel can be easily mounted to the top of the compressor. (WE1504CK standard, WE1504C optional)

| Model#   | H.P. | C.F.M.   |          | Operating Pressure | Tank Cap. | Dry Weight | 100FT. 3/8" PU<br>Braid Removable | Noise | Certificate |
|----------|------|----------|----------|--------------------|-----------|------------|-----------------------------------|-------|-------------|
|          |      | @ 40 PSI | @ 90 PSI | PSI                | Gal.      | LBs        | hose reel                         | dB    |             |
| WE1504C  | 1.5  | 5.4      | 4.0      | 105 / 135          | 4         | 88         | Option                            | 70    | CSA         |
| WE1504CK | 1.5  | 5.4      | 4.0      | 105 / 135          | 4         | 105        | Standard                          | 70    | CSA         |