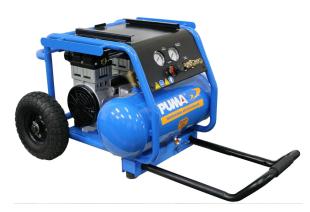

## WE1504C & WE1504CK Oil-less Silent portable air compressor

The new Model WE1504C / CK single-stage direct drive oil-less air compressor from Puma Air features a 1.5-hp motor that delivers 5.4 cfm @ 40 psi or 4.0 cfm @90 psi.

This professional grade compressor features:

- 1. Quiet operation: only 70 dB.
- 2. Heavy duty pumps and induction motor, operating at 1,750 rpm.
- 3. Retractable handle and two 10" wheels for great mobility.
- 4. Dual position operability unit can be operated or stored either horizontally or vertically.
- 5. Key components are well protected with caged frame.
- A removable hose reel can be easily mounted to the top of the compressor. (WE1504CK standard, WE1504C optional)

| Model#   | H.P. | C.F.M.   |          | Operating Pressure | Tank Cap. | Dry Weight | 100FT. 3/8" PU<br>Braid Removable | Noise | Certificate |
|----------|------|----------|----------|--------------------|-----------|------------|-----------------------------------|-------|-------------|
|          |      | @ 40 PSI | @ 90 PSI | PSI                | Gal.      | LBs        | hose reel                         | dB    |             |
| WE1504C  | 1.5  | 5.4      | 4.0      | 105 / 135          | 4         | 88         | Option                            | 70    | CSA         |
| WE1504CK | 1.5  | 5.4      | 4.0      | 105 / 135          | 4         | 105        | Standard                          | 70    | CSA         |